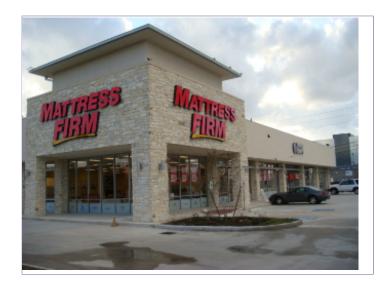

# **10535 westheimer** Houston, TX 77042

County: Harris
Suite/Floor: Space 1
Space Type: Shopping Center
Strip Center
Lease Type: NNN

Date Available:ImmediateSpace Available:1,700 SFRental Rate:\$1.75/SF/MonthGLA:12,000 SFYear Built:2006

## **Property Description**

New Class A Retail center on Westheimer offers retail/office space. Great visibility from Westheimer.